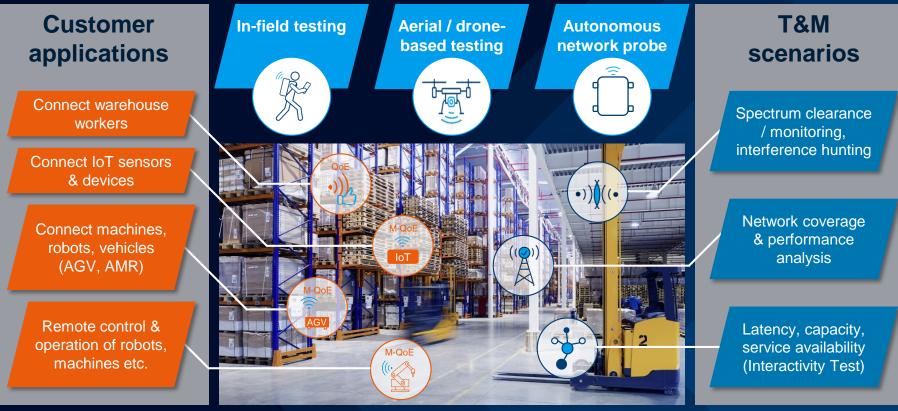

## 5G Private Network Testing WAREHOUSES USE CASES & TEST SCENARIOS

# 5G Private Network Testing WAREHOUSES

Ensure optimum QoS/QoE performance for human & machine end-users

Autonomous network probe(s) for 24/7/365 QoS/QoE monitoring

In-field passive & active QoS/QoE performance testing

Unmanned aerial network coverage & performance testing