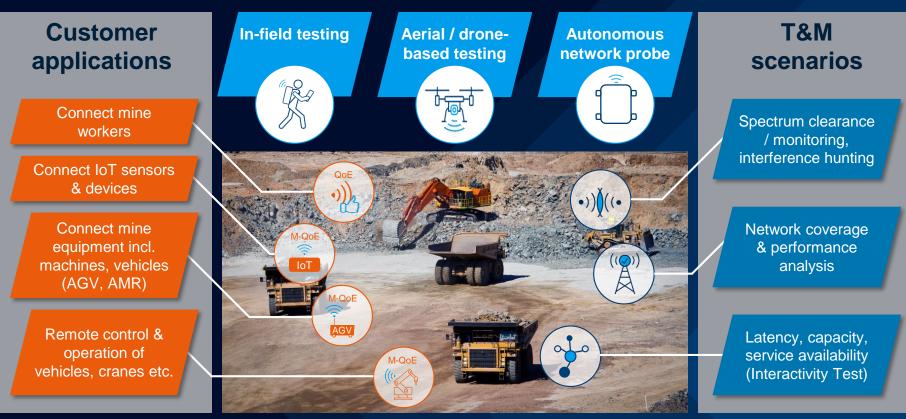

### 5G Private Network Testing MINING USE CASES & TEST SCENARIOS

**( 15** 

### 5G Private Network MINING Ensure optimum QoS/QoE performance for human & machine end-users

Unmanned aerial network coverage & performance testing

16

In-field active & passive QoS/QoE performance testing