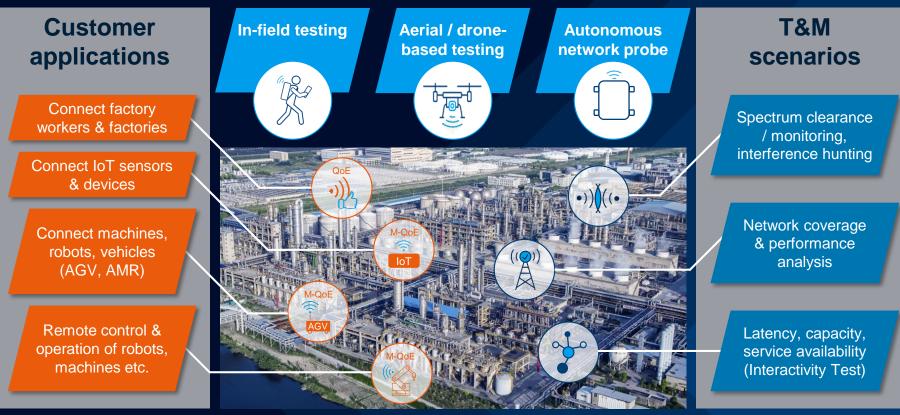

### 5G Private Network Testing REFINERY / CHEMICAL USE CASES & TEST SCENARIOS

#### 5G Private Network Testing REFINERY / CHEMICAL Ensure optimum QoS/QoE performance for human & machine end-users

Unmanned aerial network coverage & performance testing

In-field passive & active QoS/QoE performance testing