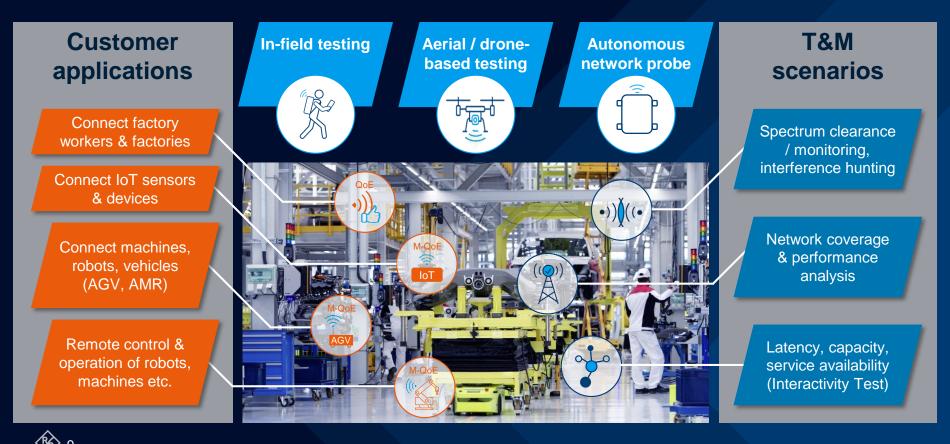

### 5G Private Network Testing MANUFACTURING USE CASES & TEST SCENARIOS

# 5G Private Network Testing MANUFACTURING

Ensure optimum QoS/QoE performance for human & machine end-users

Unmanned aerial network coverage & performance testing

Autonomous network probe(s) for 24/7/365 QoS/QoE monitoring

> In-field passive & active QoS/QoE performance testing