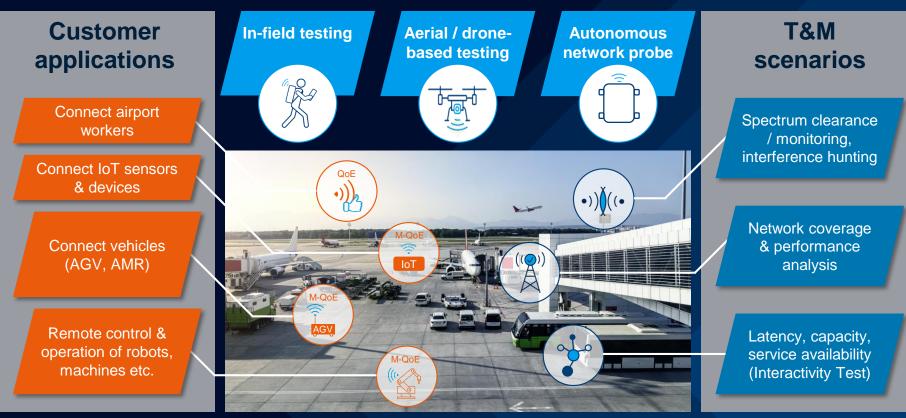

## 5G Private Network Testing AIRPORTS USE CASES & TEST SCENARIOS

#### 5G Private Network Testing AIRPORTS Ensure optimum QoS/QoE performance for human & machine end-users

Unmanned aerial network coverage & performance testing

In-field passive & active QoS/QoE performance testing