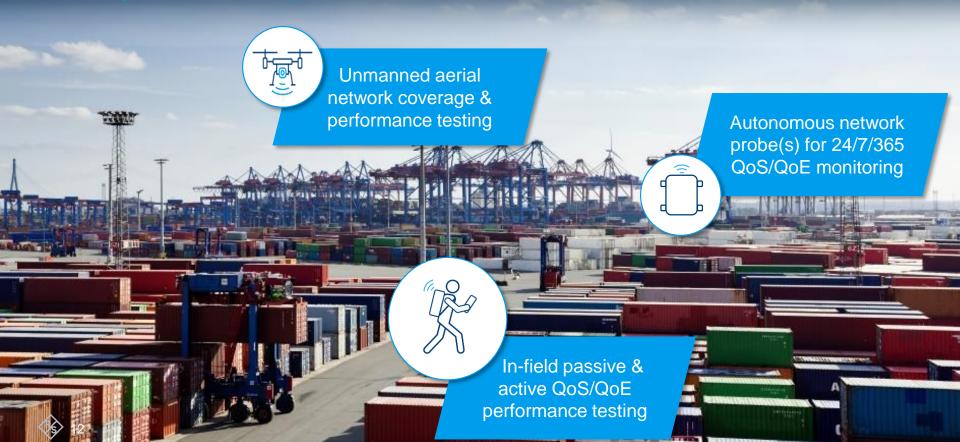

### 5G Private Network Testing PORTS USE CASES & TEST SCENARIOS

#### 5G Private Network Testing PORTS

Ensure optimum QoS/QoE performance for human & machine end-users