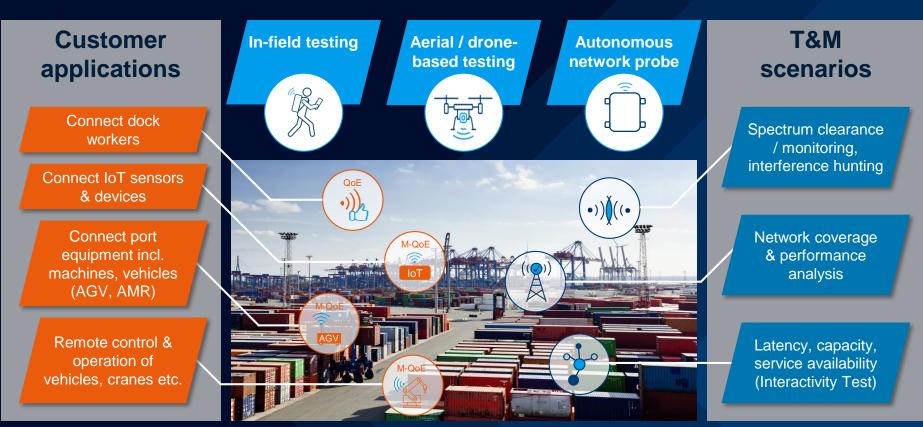

### 5G Private Network Testing PORTS USE CASES & TEST SCENARIOS

#### 5G Private Network Testing PORTS

Ensure optimum QoS/QoE performance for human & machine end-users